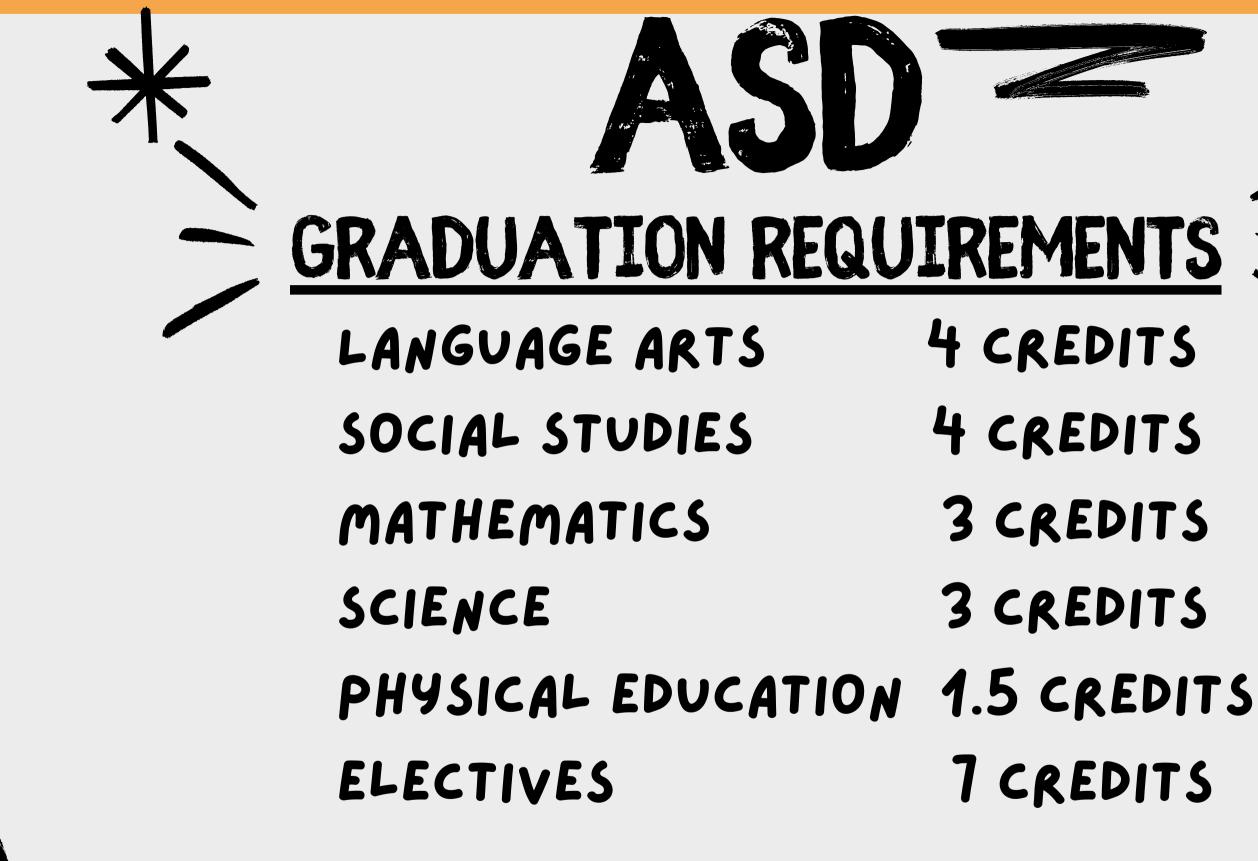

## 4 CREDITS 4 CREDITS 3 CREDITS 3 CREDITS 7 CREDITS

| WHAT <u>CORE CLASSES</u><br>FRESH | -           |
|-----------------------------------|-------------|
| <u>ENGLISH</u>                    | <u>SCIE</u> |
| ENGLISH I OR ADVANCED ENGLISH 1   | BIOL        |
| <u>SOCIAL STUDIES</u>             | <u>MATI</u> |
| AK STUDIES                        | MATI        |
| ADDITIONAL FRESHMAN COURSE**      | ALGE        |
| CAREER EXPLORATION                | GEO(        |
|                                   |             |